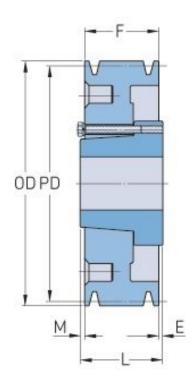

## **PHP 1-B70-SDS**

| Pitch diameter<br>(mm)   | 177.8    |
|--------------------------|----------|
| Pitch diameter (in)      | 7        |
| Outside diameter<br>(mm) | 186.69   |
| Outside diameter (in)    | 7.35     |
| Pulley type              | C-3      |
| Bushing no.              | SDS      |
| Min. bore (mm)           | 12.7     |
| Min. bore (in)           | 0.5      |
| Max. bore (mm)           | 50.8     |
| Max. bore (in)           | 2        |
| F (in)                   | (7/8)    |
| E (in)                   | (11/32)  |
| L (in)                   | 1 (5/16) |
| M (in)                   | (3/32)   |
| Weight (lbs)             | 17.2     |