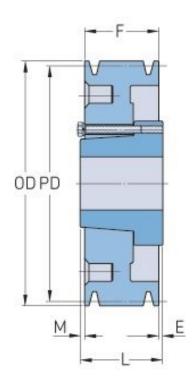

## **PHP 1-B62-SDS**

| Pitch diameter<br>(mm) | 157.48   |
|------------------------|----------|
| Pitch diameter (in)    | 6.2      |
| Outside diameter (mm)  | 166.37   |
| Outside diameter (in)  | 6.55     |
| Pulley type            | C-2      |
| Bushing no.            | SDS      |
| Min. bore (mm)         | 12.7     |
| Min. bore (in)         | 0.5      |
| Max. bore (mm)         | 50.8     |
| Max. bore (in)         | 2        |
| F (in)                 | (7/8)    |
| E (in)                 | (11/32)  |
| L (in)                 | 1 (5/16) |
| M (in)                 | (3/32)   |
| Weight (lbs)           | 14.3     |