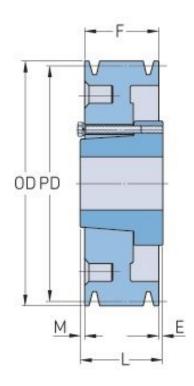

## **PHP 1-B58-SDS**

| Pitch diameter<br>(mm) | 147.32   |
|------------------------|----------|
| Pitch diameter (in)    | 5.8      |
| Outside diameter (mm)  | 156.21   |
| Outside diameter (in)  | 6.15     |
| Pulley type            | C-2      |
| Bushing no.            | SDS      |
| Min. bore (mm)         | 12.7     |
| Min. bore (in)         | 0.5      |
| Max. bore (mm)         | 50.8     |
| Max. bore (in)         | 2        |
| F (in)                 | (7/8)    |
| E (in)                 | (11/32)  |
| L (in)                 | 1 (5/16) |
| M (in)                 | (3/32)   |
| Weight (lbs)           | 13       |