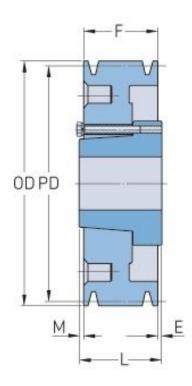

## **PHP 1-B56-SDS**

| Pitch diameter<br>(mm)   | 142.24   |
|--------------------------|----------|
| Pitch diameter (in)      | 5.6      |
| Outside diameter (mm)    | 151.13   |
| Outside diameter<br>(in) | 5.95     |
| Pulley type              | C-1      |
| Bushing no.              | SDS      |
| Min. bore (mm)           | 12.7     |
| Min. bore (in)           | 0.5      |
| Max. bore (mm)           | 50.8     |
| Max. bore (in)           | 2        |
| F (in)                   | (7/8)    |
| E (in)                   | (11/32)  |
| L (in)                   | 1 (5/16) |
| M (in)                   | (3/32)   |
| Weight (lbs)             | 12.3     |