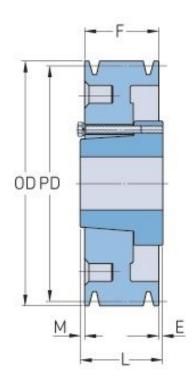

## **PHP 1-B54-SDS**

| Pitch diameter<br>(mm) | 137.16   |
|------------------------|----------|
| Pitch diameter (in)    | 5.4      |
| Outside diameter (mm)  | 146.05   |
| Outside diameter (in)  | 5.75     |
| Pulley type            | C-1      |
| Bushing no.            | SDS      |
| Min. bore (mm)         | 12.7     |
| Min. bore (in)         | 0.5      |
| Max. bore (mm)         | 50.8     |
| Max. bore (in)         | 2        |
| F (in)                 | (7/8)    |
| E (in)                 | (11/32)  |
| L (in)                 | 1 (5/16) |
| M (in)                 | (3/32)   |
| Weight (lbs)           | 11.7     |