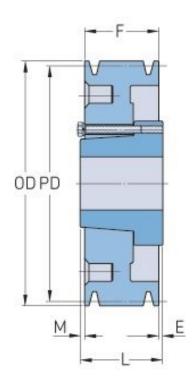

## **PHP 1-B52-SDS**

| Pitch diameter<br>(mm)   | 132.08   |
|--------------------------|----------|
| Pitch diameter (in)      | 5.2      |
| Outside diameter (mm)    | 140.97   |
| Outside diameter<br>(in) | 5.55     |
| Pulley type              | C-1      |
| Bushing no.              | SDS      |
| Min. bore (mm)           | 12.7     |
| Min. bore (in)           | 0.5      |
| Max. bore (mm)           | 50.8     |
| Max. bore (in)           | 2        |
| F (in)                   | (7/8)    |
| E (in)                   | (11/32)  |
| L (in)                   | 1 (5/16) |
| M (in)                   | (3/32)   |
| Weight (lbs)             | 11       |