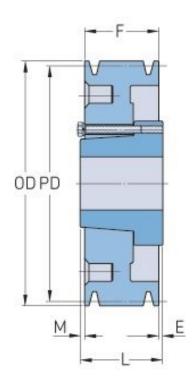

## **PHP 1-B50-SDS**

| Pitch diameter<br>(mm)   | 127      |
|--------------------------|----------|
| Pitch diameter (in)      | 5        |
| Outside diameter<br>(mm) | 135.89   |
| Outside diameter (in)    | 5.35     |
| Pulley type              | C-1      |
| Bushing no.              | SDS      |
| Min. bore (mm)           | 12.7     |
| Min. bore (in)           | 0.5      |
| Max. bore (mm)           | 50.8     |
| Max. bore (in)           | 2        |
| F (in)                   | (7/8)    |
| E (in)                   | (11/32)  |
| L (in)                   | 1 (5/16) |
| M (in)                   | (3/32)   |
| Weight (lbs)             | 10.4     |