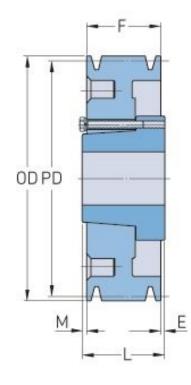

## PHP 1-B48-SDS

| Pitch diameter<br>(mm)   | 121.92   |
|--------------------------|----------|
| Pitch diameter (in)      | 4.8      |
| Outside diameter<br>(mm) | 130.81   |
| Outside diameter<br>(in) | 5.15     |
| Pulley type              | C-1      |
| Bushing no.              | SDS      |
| Min. bore (mm)           | 12.7     |
| Min. bore (in)           | 0.5      |
| Max. bore (mm)           | 50.8     |
| Max. bore (in)           | 2        |
| F (in)                   | (7/8)    |
| E (in)                   | (11/32)  |
| L (in)                   | 1 (5/16) |
| M (in)                   | (3/32)   |
| Weight (lbs)             | 9.5      |
|                          |          |