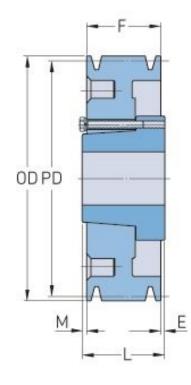

## PHP 1-B46-SDS

| Pitch diameter<br>(mm)   | 116.84   |
|--------------------------|----------|
| Pitch diameter (in)      | 4.6      |
| Outside diameter<br>(mm) | 125.73   |
| Outside diameter<br>(in) | 4.95     |
| Pulley type              | C-1      |
| Bushing no.              | SDS      |
| Min. bore (mm)           | 12.7     |
| Min. bore (in)           | 0.5      |
| Max. bore (mm)           | 50.8     |
| Max. bore (in)           | 2        |
| F (in)                   | (7/8)    |
| E (in)                   | (11/32)  |
| L (in)                   | 1 (5/16) |
| M (in)                   | (3/32)   |
| Weight (lbs)             | 8.8      |
|                          |          |