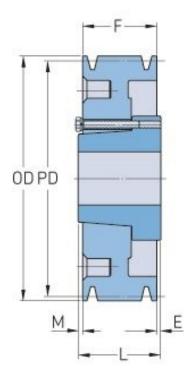

## PHP 1-B42-SH

| Pitch diameter<br>(mm)   | 106.68   |
|--------------------------|----------|
| Pitch diameter (in)      | 4.2      |
| Outside diameter<br>(mm) | 115.57   |
| Outside diameter<br>(in) | 4.55     |
| Pulley type              | C-1      |
| Bushing no.              | SH       |
| Min. bore (mm)           | 12.7     |
| Min. bore (in)           | 0.5      |
| Max. bore (mm)           | 41.28    |
| Max. bore (in)           | 1.63     |
| F (in)                   | (7/8)    |
| E (in)                   | (11/32)  |
| L (in)                   | 1 (5/16) |
| M (in)                   | (3/32)   |
| Weight (lbs)             | 6.4      |