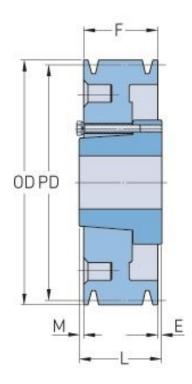

## PHP 1-B40-SH

| Diámetro primitivo<br>(mm) | 101.6    |
|----------------------------|----------|
| Pitch diameter (in)        | 4        |
| Diámetro exterior<br>(mm)  | 110.49   |
| Outside diameter (in)      | 4.35     |
| Tipo de polea              | C-1      |
| Buje nro.                  | SH       |
| Orificio mínimo            | 12.7     |
| (mm)                       |          |
| Orificio mínimo (in)       | 0.5      |
| Orificio máximo<br>(mm)    | 41.28    |
| Orificio mínimo (in)       | 1.63     |
| F (in)                     | (7/8)    |
| E (in)                     | (11/32)  |
| L (in)                     | 1 (5/16) |
| M (in)                     | (3/32)   |
| Peso (lbs)                 | 6        |