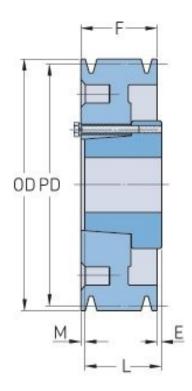

## PHP 1-B38-SH

| Pitch diameter<br>(mm) | 96.52    |
|------------------------|----------|
| Pitch diameter (in)    | 3.8      |
| Outside diameter (mm)  | 105.41   |
| Outside diameter (in)  | 4.15     |
| Pulley type            | D-1      |
| Bushing no.            | SH       |
| Min. bore (mm)         | 12.7     |
| Min. bore (in)         | 0.5      |
| Max. bore (mm)         | 41.28    |
| Max. bore (in)         | 1.63     |
| F (in)                 | (7/8)    |
| E (in)                 | (19/32)  |
| L (in)                 | 1 (5/16) |
| M (in)                 | (5/32)   |
| Weight (lbs)           | 5.3      |