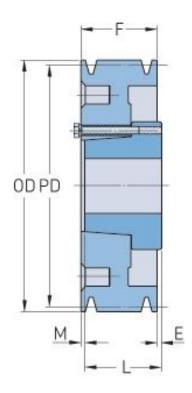

## PHP 1-B36-SH

| Pitch diameter<br>(mm) | 91.44    |
|------------------------|----------|
| Pitch diameter (in)    | 3.6      |
| Outside diameter (mm)  | 100.33   |
| Outside diameter (in)  | 3.95     |
| Pulley type            | D-1      |
| Bushing no.            | SH       |
| Min. bore (mm)         | 12.7     |
| Min. bore (in)         | 0.5      |
| Max. bore (mm)         | 41.28    |
| Max. bore (in)         | 1.63     |
| F (in)                 | (7/8)    |
| E (in)                 | (19/32)  |
| L (in)                 | 1 (5/16) |
| M (in)                 | (5/32)   |
| Weight (lbs)           | 4.9      |