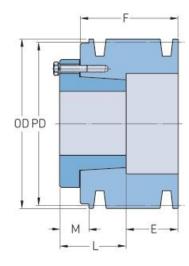

## PHP 1-B34-SH

| Pitch diameter<br>(mm)   | 86.36    |
|--------------------------|----------|
| Pitch diameter (in)      | 3.4      |
| Outside diameter<br>(mm) | 95.25    |
| Outside diameter<br>(in) | 3.75     |
| Pulley type              | E-1      |
| Bushing no.              | SH       |
| Min. bore (mm)           | 12.7     |
| Min. bore (in)           | 0.5      |
| Max. bore (mm)           | 41.28    |
| Max. bore (in)           | 1.63     |
| F (in)                   | (7/8)    |
| E (in)                   | (7/32)   |
| L (in)                   | 1 (5/16) |
| M (in)                   | (21/32)  |
| Weight (lbs)             | 4.4      |
|                          |          |