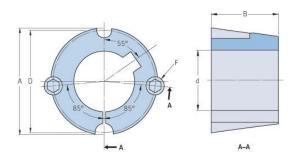

## PHF TB2517X60MM

|                     | TB2517 |
|---------------------|--------|
| Bushing no.         |        |
| d = Bore diameter   | 60     |
| (mm)                |        |
| Bore diameter (in)  | 2.36   |
| Keyway width        | 18     |
| (mm)                |        |
|                     | 0.71   |
|                     | 4.4    |
| (mm)                |        |
|                     | 0.17   |
| Reyway acptii (iii) |        |
| 7 (11111)           | 85.7   |
| A (in)              | 3.37   |
| B (mm)              | 44.5   |
| B (in)              | 1.75   |
| D (mm)              | 82.6   |
| D (in)              | 3.25   |
| E (mm)              | -      |
| E (in)              | -      |
| F (mm)              | -      |
| F (in)              | -      |
| Weight (kg)         | 0.72   |
| Weight (lbs)        | 1.59   |