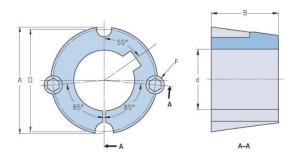

## PHF TB2517X55MM

| D la i a a a a     | TB2517 |
|--------------------|--------|
| Bushing no.        |        |
| d = Bore diameter  | 55     |
| (mm)               |        |
| Bore diameter (in) | 2.17   |
| Keyway width       | 16     |
| , ,<br>(mm)        |        |
| Keyway width (in)  | 0.63   |
| Keyway depth       | 4.3    |
| (mm)               |        |
|                    | 0.17   |
| Keyway depth (in)  |        |
| A (mm)             | 85.7   |
| A (in)             | 3.37   |
| B (mm)             | 44.5   |
| B (in)             | 1.75   |
| D (mm)             | 82.6   |
| D (in)             | 3.25   |
| E (mm)             | -      |
| E (in)             | -      |
| F (mm)             | -      |
| F (in)             | -      |
| Weight (kg)        | 0.87   |
| Weight (lbs)       | 1.92   |