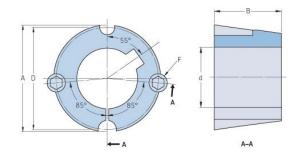

## PHF TB2517X45MM

| Bushing no.               | TB2517 |
|---------------------------|--------|
| d = Bore diameter<br>(mm) | 45     |
| Bore diameter (in)        | 1.77   |
| Keyway width<br>(mm)      | 14     |
| Keyway width (in)         | 0.55   |
| Keyway depth<br>(mm)      | 3.8    |
| Keyway depth (in)         | 0.15   |
| A (mm)                    | 85.7   |
| A (in)                    | 3.37   |
| B (mm)                    | 44.5   |
| B (in)                    | 1.75   |
| D (mm)                    | 82.6   |
| D (in)                    | 3.25   |
| E (mm)                    | -      |
| E (in)                    | -      |
| F (mm)                    | -      |
| F (in)                    | -      |
| Weight (kg)               | 1.12   |
| Weight (lbs)              | 2.47   |