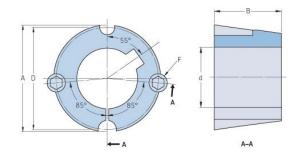

## PHF TB2517X38MM

| Bushing no.               | TB2517 |
|---------------------------|--------|
| d = Bore diameter<br>(mm) | 38     |
| Bore diameter (in)        | 1.5    |
| Keyway width<br>(mm)      | 10     |
| Keyway width (in)         | 0.39   |
| Keyway depth<br>(mm)      | 3.3    |
| Keyway depth (in)         | 0.13   |
| A (mm)                    | 85.7   |
| A (in)                    | 3.37   |
| B (mm)                    | 44.5   |
| B (in)                    | 1.75   |
| D (mm)                    | 82.6   |
| D (in)                    | 3.25   |
| E (mm)                    | -      |
| E (in)                    | -      |
| F (mm)                    | -      |
| F (in)                    | -      |
| Weight (kg)               | 1.27   |
| Weight (lbs)              | 2.8    |