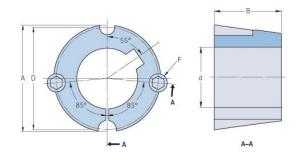

## PHF TB2517X25MM

| Bushing no.               | TB2517 |
|---------------------------|--------|
| d = Bore diameter<br>(mm) | 25     |
| Bore diameter (in)        | 0.98   |
| Keyway width<br>(mm)      | 8      |
| Keyway width (in)         | 0.31   |
| Keyway depth<br>(mm)      | 3.3    |
| Keyway depth (in)         | 0.13   |
| A (mm)                    | 85.7   |
| A (in)                    | 3.37   |
| B (mm)                    | 44.5   |
| B (in)                    | 1.75   |
| D (mm)                    | 82.6   |
| D (in)                    | 3.25   |
| E (mm)                    | -      |
| E (in)                    | -      |
| F (mm)                    | -      |
| F (in)                    | -      |
| Weight (kg)               | 1.48   |
| Weight (lbs)              | 3.26   |