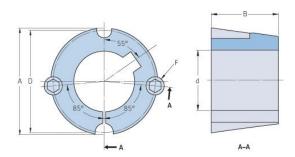

## PHF TB2517X24MM

| Bushing no. TB2517  d = Bore diameter (mm)  Bore diameter (in) 0.94  Keyway width (mm)  Keyway width (in) 0.31 |
|----------------------------------------------------------------------------------------------------------------|
| (mm)  Bore diameter (in) 0.94  Keyway width 8 (mm)  Keyway width (in) 0.31                                     |
| Bore diameter (in) 0.94  Keyway width 8 (mm)  Keyway width (in) 0.31                                           |
| Keyway width 8 (mm) Keyway width (in) 0.31                                                                     |
| (mm)  Keyway width (in)  0.31                                                                                  |
| (mm)  Keyway width (in)  0.31                                                                                  |
| Keyway width (in) 0.31                                                                                         |
|                                                                                                                |
| Keyway depth 3.3                                                                                               |
| (mm)                                                                                                           |
| Keyway depth (in) 0.13                                                                                         |
|                                                                                                                |
| 7 (11111)                                                                                                      |
| A (in) 3.37                                                                                                    |
| B (mm) 44.5                                                                                                    |
| B (in) 1.75                                                                                                    |
| D (mm) 82.6                                                                                                    |
| D (in) 3.25                                                                                                    |
| E (mm) -                                                                                                       |
| E (in) -                                                                                                       |
| F (mm) -                                                                                                       |
| F (in) -                                                                                                       |
| Weight (kg) 1.5                                                                                                |
| Weight (lbs) 3.31                                                                                              |