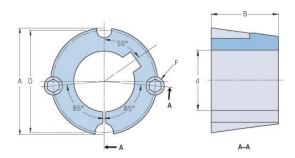

## PHF TB2517X22MM

| TB2517                                  |                                                                                                          |
|-----------------------------------------|----------------------------------------------------------------------------------------------------------|
| 102317                                  | Bushing no.                                                                                              |
| 22                                      | d = Bore diameter                                                                                        |
|                                         | (mm)                                                                                                     |
| 0.87                                    | Bore diameter (in)                                                                                       |
| 6                                       | Keyway width                                                                                             |
|                                         | (mm)                                                                                                     |
| 0.24                                    | Keyway width (in)                                                                                        |
| <br>2.8                                 | Keyway depth                                                                                             |
|                                         | (mm)                                                                                                     |
| 0.11                                    | Keyway depth (in)                                                                                        |
| <br>85.7                                | A (mm)                                                                                                   |
| 3.37                                    | A (in)                                                                                                   |
| 44.5                                    | B (mm)                                                                                                   |
| 1.75                                    | B (in)                                                                                                   |
| <br>82.6                                | D (mm)                                                                                                   |
| 3.25                                    | D (in)                                                                                                   |
| <br>-                                   | E (mm)                                                                                                   |
| -                                       | E (in)                                                                                                   |
| <br>-                                   | F (mm)                                                                                                   |
| -                                       | F (in)                                                                                                   |
| <br>1.52                                | Weight (kg)                                                                                              |
| 3.35                                    | Weight (lbs)                                                                                             |
| 0.11 85.7 3.37 44.5 1.75 82.6 3.25 1.52 | (mm) Keyway depth (in) A (mm) A (in) B (mm) B (in) D (mm) D (in) E (mm) E (in) F (mm) F (in) Weight (kg) |