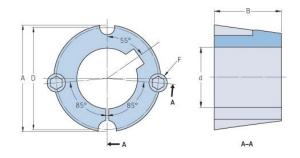

## PHF TB2517X18MM

| Bushing no.               | TB2517 |
|---------------------------|--------|
| d = Bore diameter<br>(mm) | 18     |
| Bore diameter (in)        | 0.71   |
| Keyway width<br>(mm)      | 6      |
| Keyway width (in)         | 0.24   |
| Keyway depth<br>(mm)      | 2.8    |
| Keyway depth (in)         | 0.11   |
| A (mm)                    | 85.7   |
| A (in)                    | 3.37   |
| B (mm)                    | 44.5   |
| B (in)                    | 1.75   |
| D (mm)                    | 82.6   |
| D (in)                    | 3.25   |
| E (mm)                    | -      |
| E (in)                    | -      |
| F (mm)                    | -      |
| F (in)                    | -      |
| Weight (kg)               | 1.55   |
| Weight (lbs)              | 3.42   |