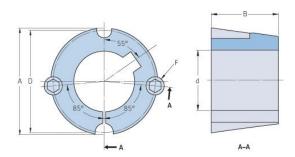

## PHF TB2517X16MM

| TB2517 |
|--------|
| 16     |
|        |
| 0.63   |
| 5      |
|        |
| 0.2    |
| 2.3    |
|        |
| 0.09   |
| 85.7   |
| 3.37   |
| 44.5   |
| 1.75   |
| 82.6   |
| 3.25   |
| -      |
| -      |
| -      |
| -      |
| 1.57   |
| 3.46   |
|        |