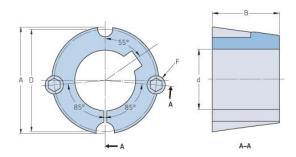

## PHF TB3030X75MM

| Bushing no.               | TB3030          |
|---------------------------|-----------------|
| d = Bore diameter<br>(mm) | 75              |
| Bore diameter (in)        | 2.95            |
| Keyway width<br>(mm)      | 20              |
| Keyway width (in)         | 0.79            |
| Keyway depth<br>(mm)      | 4.9             |
| Keyway depth (in)         | 0.19            |
| A (mm)                    | 108             |
| A (in)                    | 4.25            |
| B (mm)                    | 76.2            |
| B (in)                    | 3               |
| D (mm)                    | 101.6           |
| D (in)                    | 4               |
| E (mm)                    | -               |
| E (in)                    | -               |
| F (mm)                    | 15.875 x 31.750 |
| F (in)                    | -               |
| Weight (kg)               | 1.89            |
| Weight (lbs)              | 4.17            |