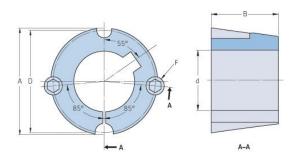

## PHF TB3030X70MM

| Bushing no.        | TB3030          |
|--------------------|-----------------|
| d = Bore diameter  | 70              |
| (mm)               |                 |
| Bore diameter (in) | 2.76            |
| Keyway width       | 20              |
| (mm)               |                 |
| Keyway width (in)  | 0.79            |
| Keyway depth       | 4.9             |
| , , .<br>(mm)      |                 |
| Keyway depth (in)  | 0.19            |
| A (mm)             | 108             |
| A (in)             | 4.25            |
| B (mm)             | 76.2            |
| B (in)             | 3               |
| D (mm)             | 101.6           |
| D (in)             | 4               |
| E (mm)             | -               |
| E (in)             | -               |
| F (mm)             | 15.875 x 31.750 |
| F (in)             | -               |
| Weight (kg)        | 2.23            |
| Weight (lbs)       | 4.92            |