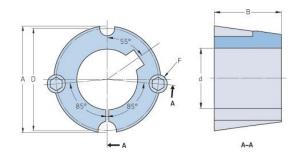

## PHF TB3030X45MM

| Bushing no.               | TB3030          |
|---------------------------|-----------------|
| d = Bore diameter<br>(mm) | 45              |
| Bore diameter (in)        | 1.77            |
| Keyway width<br>(mm)      | 14              |
| Keyway width (in)         | 0.55            |
| Keyway depth<br>(mm)      | 3.8             |
| Keyway depth (in)         | 0.15            |
| A (mm)                    | 108             |
| A (in)                    | 4.25            |
| B (mm)                    | 76.2            |
| B (in)                    | 3               |
| D (mm)                    | 101.6           |
| D (in)                    | 4               |
| E (mm)                    | -               |
| E (in)                    | -               |
| F (mm)                    | 15.875 x 31.750 |
| F (in)                    | -               |
| Weight (kg)               | 3.46            |
| Weight (lbs)              | 7.63            |