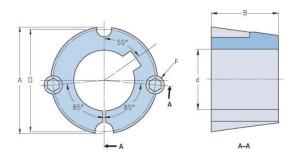

## PHF TB3030X42MM

| Bushing no.               | TB3030          |
|---------------------------|-----------------|
| d = Bore diameter<br>(mm) | 42              |
| Bore diameter (in)        | 1.65            |
| Keyway width<br>(mm)      | 12              |
| Keyway width (in)         | 0.47            |
| Keyway depth<br>(mm)      | 3.3             |
| Keyway depth (in)         | 0.13            |
| A (mm)                    | 108             |
| A (in)                    | 4.25            |
| B (mm)                    | 76.2            |
| B (in)                    | 3               |
| D (mm)                    | 101.6           |
| D (in)                    | 4               |
| E (mm)                    | -               |
| E (in)                    | -               |
| F (mm)                    | 15.875 x 31.750 |
| F (in)                    | -               |
| Weight (kg)               | 3.57            |
| Weight (lbs)              | 7.87            |