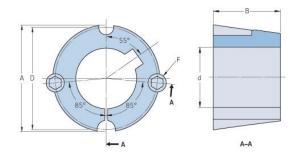

## PHF TB3030X35MM

| Bushing no.               | TB3030          |
|---------------------------|-----------------|
| d = Bore diameter<br>(mm) | 35              |
| Bore diameter (in)        | 1.38            |
| Keyway width<br>(mm)      | 10              |
| Keyway width (in)         | 0.39            |
| Keyway depth<br>(mm)      | 3.3             |
| Keyway depth (in)         | 0.13            |
| A (mm)                    | 108             |
| A (in)                    | 4.25            |
| B (mm)                    | 76.2            |
| B (in)                    | 3               |
| D (mm)                    | 101.6           |
| D (in)                    | 4               |
| E (mm)                    | -               |
| E (in)                    | -               |
| F (mm)                    | 15.875 x 31.750 |
| F (in)                    | -               |
| Weight (kg)               | 3.78            |
| Weight (lbs)              | 8.33            |