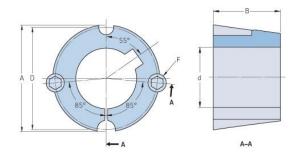

## **PHF TB3020X65MM**

| Bushing no.               | TB3020          |
|---------------------------|-----------------|
| d = Bore diameter<br>(mm) | 65              |
| Bore diameter (in)        | 2.56            |
| Keyway width<br>(mm)      | 18              |
| Keyway width (in)         | 0.71            |
| Keyway depth<br>(mm)      | 4.4             |
| Keyway depth (in)         | 0.17            |
| A (mm)                    | 108             |
| A (in)                    | 4.25            |
| B (mm)                    | 50.8            |
| B (in)                    | 2               |
| D (mm)                    | 101.6           |
| D (in)                    | 4               |
| E (mm)                    | -               |
| E (in)                    | -               |
| F (mm)                    | 15.875 x 31.750 |
| F (in)                    | -               |
| Weight (kg)               | 1.73            |
| Weight (lbs)              | 3.81            |