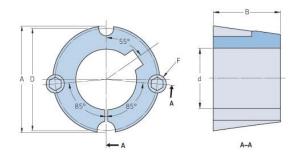

## PHF TB3020X60MM

| Bushing no.               | TB3020          |
|---------------------------|-----------------|
| d = Bore diameter<br>(mm) | 60              |
| Bore diameter (in)        | 2.36            |
| Keyway width<br>(mm)      | 18              |
| Keyway width (in)         | 0.71            |
| Keyway depth<br>(mm)      | 4.4             |
| Keyway depth (in)         | 0.17            |
| A (mm)                    | 108             |
| A (in)                    | 4.25            |
| B (mm)                    | 50.8            |
| B (in)                    | 2               |
| D (mm)                    | 101.6           |
| D (in)                    | 4               |
| E (mm)                    | -               |
| E (in)                    | -               |
| F (mm)                    | 15.875 x 31.750 |
| F (in)                    | -               |
| Weight (kg)               | 1.92            |
| Weight (lbs)              | 4.23            |