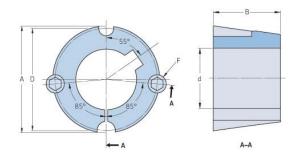

## **PHF TB3020X45MM**

| Bushing no.          | TB3020          |
|----------------------|-----------------|
| d = Bore diameter    | 45              |
| (mm)                 |                 |
| Bore diameter (in)   | 1.77            |
| Keyway width<br>(mm) | 14              |
| Keyway width (in)    | 0.55            |
| Keyway depth         | 3.8             |
| (mm)                 |                 |
| Keyway depth (in)    | 0.15            |
| A (mm)               | 108             |
| A (in)               | 4.25            |
| B (mm)               | 50.8            |
| B (in)               | 2               |
| D (mm)               | 101.6           |
| D (in)               | 4               |
| E (mm)               | -               |
| E (in)               | -               |
| F (mm)               | 15.875 x 31.750 |
| F (in)               | -               |
| Weight (kg)          | 2.36            |
| Weight (lbs)         | 5.2             |