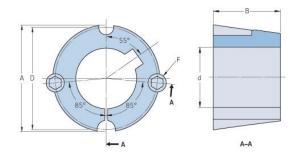

## PHF TB3020X42MM

| Bushing no.        | TB3020          |
|--------------------|-----------------|
| d = Bore diameter  | 42              |
| (mm)               |                 |
| Bore diameter (in) | 1.65            |
| Keyway width       | 12              |
| (mm)               |                 |
| Keyway width (in)  | 0.47            |
| Keyway depth       | 3.3             |
| (mm)               |                 |
| Keyway depth (in)  | 0.13            |
| A (mm)             | 108             |
| A (in)             | 4.25            |
| B (mm)             | 50.8            |
| B (in)             | 2               |
| D (mm)             | 101.6           |
| D (in)             | 4               |
| E (mm)             | -               |
| E (in)             | -               |
| F (mm)             | 15.875 x 31.750 |
| F (in)             | -               |
| Weight (kg)        | 2.46            |
| Weight (lbs)       | 5.42            |