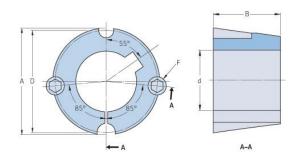

## PHF TB3020X25MM

| Duching a          | TB3020          |
|--------------------|-----------------|
| Bushing no.        |                 |
| d = Bore diameter  | 25              |
| (mm)               |                 |
| Bore diameter (in) | 0.98            |
| Keyway width       | 8               |
| (mm)               |                 |
| Keyway width (in)  | 0.31            |
| Keyway depth       | 3.3             |
|                    | 5.5             |
| (mm)               | 0.12            |
| Keyway depth (in)  | 0.13            |
| A (mm)             | 108             |
| A (in)             | 4.25            |
| B (mm)             | 50.8            |
| B (in)             | 2               |
| D (mm)             | 101.6           |
| D (in)             | 4               |
| E (mm)             | -               |
| E (in)             | -               |
| F (mm)             | 15.875 x 31.750 |
| F (in)             | -               |
| Weight (kg)        | 2.77            |
| Weight (lbs)       | 6.11            |