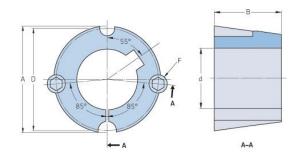

## **PHF TB2017X45MM**

| Bushing no.               | TB2017          |
|---------------------------|-----------------|
| d = Bore diameter<br>(mm) | 45              |
| Bore diameter (in)        | 1.77            |
| Keyway width<br>(mm)      | 14              |
| Keyway width (in)         | 0.55            |
| Keyway depth<br>(mm)      | 3.8             |
| Keyway depth (in)         | 0.15            |
| A (mm)                    | 69.9            |
| A (in)                    | 2.75            |
| B (mm)                    | 44.5            |
| B (in)                    | 1.75            |
| D (mm)                    | 66.7            |
| D (in)                    | 2.63            |
| E (mm)                    | -               |
| E (in)                    | -               |
| F (mm)                    | 11.113 x 22.225 |
| F (in)                    | -               |
| Weight (kg)               | 0.56            |
| Weight (lbs)              | 1.23            |