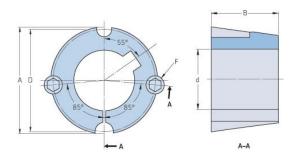

## PHF TB2017X38MM

| Bushing no.        | TB2017          |
|--------------------|-----------------|
|                    |                 |
| d = Bore diameter  | 38              |
| (mm)               |                 |
| Bore diameter (in) | 1.5             |
| Keyway width       | 10              |
| (mm)               |                 |
| Keyway width (in)  | 0.39            |
| Keyway depth       | 3.3             |
| (mm)               |                 |
| Keyway depth (in)  | 0.13            |
| A (mm)             | 69.9            |
| A (in)             | 2.75            |
| B (mm)             | 44.5            |
| B (in)             | 1.75            |
| D (mm)             | 66.7            |
| D (in)             | 2.63            |
| E (mm)             | -               |
| E (in)             | -               |
| F (mm)             | 11.113 x 22.225 |
| F (in)             | -               |
| Weight (kg)        | 0.73            |
| Weight (lbs)       | 1.61            |