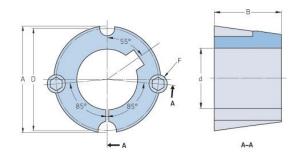

## **PHF TB2017X35MM**

| Bushing no.               | TB2017          |
|---------------------------|-----------------|
| d = Bore diameter<br>(mm) | 35              |
| Bore diameter (in)        | 1.38            |
| Keyway width<br>(mm)      | 10              |
| Keyway width (in)         | 0.39            |
| Keyway depth<br>(mm)      | 3.3             |
| Keyway depth (in)         | 0.13            |
| A (mm)                    | 69.9            |
| A (in)                    | 2.75            |
| B (mm)                    | 44.5            |
| B (in)                    | 1.75            |
| D (mm)                    | 66.7            |
| D (in)                    | 2.63            |
| E (mm)                    | -               |
| E (in)                    | -               |
| F (mm)                    | 11.113 x 22.225 |
| F (in)                    | -               |
| Weight (kg)               | 0.78            |
| Weight (lbs)              | 1.72            |