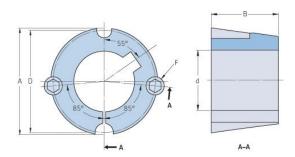

## PHF TB2017X32MM

| Bushing no.               | TB2017          |
|---------------------------|-----------------|
| d = Bore diameter<br>(mm) | 32              |
| Bore diameter (in)        | 1.26            |
| Keyway width<br>(mm)      | 10              |
| Keyway width (in)         | 0.39            |
| Keyway depth<br>(mm)      | 3.3             |
| Keyway depth (in)         | 0.13            |
| A (mm)                    | 69.9            |
| A (in)                    | 2.75            |
| B (mm)                    | 44.5            |
| B (in)                    | 1.75            |
| D (mm)                    | 66.7            |
| D (in)                    | 2.63            |
| E (mm)                    | -               |
| E (in)                    | -               |
| F (mm)                    | 11.113 x 22.225 |
| F (in)                    | -               |
| Weight (kg)               | 0.83            |
| Weight (lbs)              | 1.83            |