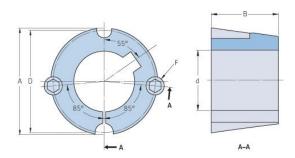

## PHF TB2017X28MM

| Bushing no. TB2017  d = Bore diameter (mm)  Bore diameter (in) 1.1  Keyway width (mm)  Keyway width (in) 0.31  Keyway depth (in) 3.3  (mm)  Keyway depth (in) 0.13  A (mm) 69.9  A (in) 2.75  B (mm) 44.5  B (in) 1.75  D (mm) 66.7  D (in) 2.63                                                                                       | ,                  | ,               |
|----------------------------------------------------------------------------------------------------------------------------------------------------------------------------------------------------------------------------------------------------------------------------------------------------------------------------------------|--------------------|-----------------|
| (mm)       Bore diameter (in)       1.1         Keyway width (mm)       8         Keyway width (in)       0.31         Keyway depth (mm)       3.3         (mm)       0.13         A (mm)       69.9         A (in)       2.75         B (mm)       44.5         B (in)       1.75         D (mm)       66.7         D (in)       2.63 | Bushing no.        | TB2017          |
| Bore diameter (in)  Keyway width (mm)  Keyway width (in)  Keyway depth (in)  Keyway depth (in)  Keyway depth (in)  A (mm)  A (in)  B (mm)  B (in)  D (mm)  1.1  8  0.31  0.31  0.13  2.75  8  1.75  D (mm)  66.7  D (in)  2.63                                                                                                         | d = Bore diameter  | 28              |
| Keyway width (mm)  Keyway width (in) 0.31  Keyway depth 3.3 (mm)  Keyway depth (in) 0.13  A (mm) 69.9  A (in) 2.75  B (mm) 44.5  B (in) 1.75  D (mm) 66.7  D (in) 2.63                                                                                                                                                                 | (mm)               |                 |
| (mm)       0.31         Keyway width (in)       0.31         Keyway depth (in)       3.3         (mm)       0.13         A (mm)       69.9         A (in)       2.75         B (mm)       44.5         B (in)       1.75         D (mm)       66.7         D (in)       2.63                                                           | Bore diameter (in) | 1.1             |
| Keyway width (in)       0.31         Keyway depth (mm)       3.3         Keyway depth (in)       0.13         A (mm)       69.9         A (in)       2.75         B (mm)       44.5         B (in)       1.75         D (mm)       66.7         D (in)       2.63                                                                      | Keyway width       | 8               |
| Keyway depth (mm)       3.3         (mm)       0.13         Keyway depth (in)       0.13         A (mm)       69.9         A (in)       2.75         B (mm)       44.5         B (in)       1.75         D (mm)       66.7         D (in)       2.63                                                                                   | (mm)               |                 |
| (mm)       Keyway depth (in)     0.13       A (mm)     69.9       A (in)     2.75       B (mm)     44.5       B (in)     1.75       D (mm)     66.7       D (in)     2.63                                                                                                                                                              | Keyway width (in)  | 0.31            |
| Keyway depth (in)       0.13         A (mm)       69.9         A (in)       2.75         B (mm)       44.5         B (in)       1.75         D (mm)       66.7         D (in)       2.63                                                                                                                                               | Keyway depth       | 3.3             |
| A (mm) 69.9  A (in) 2.75  B (mm) 44.5  B (in) 1.75  D (mm) 66.7  D (in) 2.63                                                                                                                                                                                                                                                           | (mm)               |                 |
| A (in) 2.75 B (mm) 44.5 B (in) 1.75 D (mm) 66.7 D (in) 2.63                                                                                                                                                                                                                                                                            | Keyway depth (in)  | 0.13            |
| B (mm) 44.5 B (in) 1.75 D (mm) 66.7 D (in) 2.63                                                                                                                                                                                                                                                                                        | A (mm)             | 69.9            |
| B (in) 1.75 D (mm) 66.7 D (in) 2.63                                                                                                                                                                                                                                                                                                    | A (in)             | 2.75            |
| D (mm) 66.7 D (in) 2.63                                                                                                                                                                                                                                                                                                                | B (mm)             | 44.5            |
| D (in) 2.63                                                                                                                                                                                                                                                                                                                            | B (in)             | 1.75            |
| D (III)                                                                                                                                                                                                                                                                                                                                | D (mm)             | 66.7            |
| E/mm\ -                                                                                                                                                                                                                                                                                                                                | D (in)             | 2.63            |
| E (IIIIII) -                                                                                                                                                                                                                                                                                                                           | E (mm)             | -               |
| E (in) -                                                                                                                                                                                                                                                                                                                               | E (in)             | -               |
| F (mm) 11.113 x 22.225                                                                                                                                                                                                                                                                                                                 | F (mm)             | 11.113 x 22.225 |
| F (in) -                                                                                                                                                                                                                                                                                                                               | F (in)             | -               |
| Weight (kg) 0.88                                                                                                                                                                                                                                                                                                                       | Weight (kg)        | 0.88            |
| Weight (lbs) 1.94                                                                                                                                                                                                                                                                                                                      | Weight (lbs)       | 1.94            |