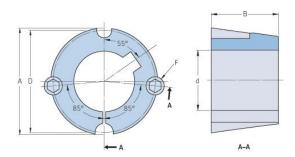

## PHF TB2017X24MM

| Bushing no.               | TB2017          |
|---------------------------|-----------------|
| d = Bore diameter<br>(mm) | 24              |
| Bore diameter (in)        | 0.94            |
| Keyway width<br>(mm)      | 8               |
| Keyway width (in)         | 0.31            |
| Keyway depth<br>(mm)      | 3.3             |
| Keyway depth (in)         | 0.13            |
| A (mm)                    | 69.9            |
| A (in)                    | 2.75            |
| B (mm)                    | 44.5            |
| B (in)                    | 1.75            |
| D (mm)                    | 66.7            |
| D (in)                    | 2.63            |
| E (mm)                    | -               |
| E (in)                    | -               |
| F (mm)                    | 11.113 x 22.225 |
| F (in)                    | -               |
| Weight (kg)               | 0.94            |
| Weight (lbs)              | 2.07            |