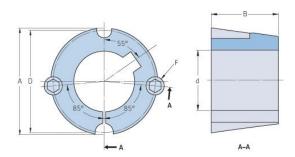

## PHF TB2017X22MM

| Duching no         | TB2017          |
|--------------------|-----------------|
| Bushing no.        |                 |
| d = Bore diameter  | 22              |
| (mm)               |                 |
| Bore diameter (in) | 0.87            |
| Keyway width       | 6               |
| , ,<br>(mm)        |                 |
| Keyway width (in)  | 0.24            |
| Keyway depth       | 2.8             |
| (mm)               |                 |
| Keyway depth (in)  | 0.11            |
|                    | 69.9            |
| A (mm)             |                 |
| A (in)             | 2.75            |
| B (mm)             | 44.5            |
| B (in)             | 1.75            |
| D (mm)             | 66.7            |
| D (in)             | 2.63            |
| E (mm)             | -               |
| E (in)             | -               |
| F (mm)             | 11.113 x 22.225 |
| F (in)             | -               |
| Weight (kg)        | 0.95            |
| Weight (lbs)       | 2.09            |