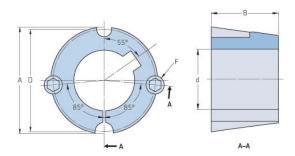

## PHF TB2017X20MM

| Duching no         | TB2017          |
|--------------------|-----------------|
| Bushing no.        |                 |
| d = Bore diameter  | 20              |
| (mm)               |                 |
| Bore diameter (in) | 0.79            |
| Keyway width       | 6               |
| (mm)               |                 |
| Keyway width (in)  | 0.24            |
| Keyway depth       | 2.8             |
| , , , , (mm)       |                 |
| Keyway depth (in)  | 0.11            |
| A (mm)             | 69.9            |
| A (in)             | 2.75            |
| B (mm)             | 44.5            |
| B (in)             | 1.75            |
| D (mm)             | 66.7            |
| D (in)             | 2.63            |
| E (mm)             | -               |
| E (in)             | -               |
| F (mm)             | 11.113 x 22.225 |
| F (in)             | -               |
| Weight (kg)        | 0.98            |
| Weight (lbs)       | 2.16            |