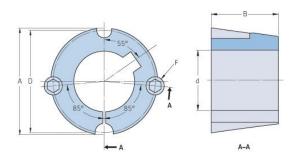

## PHF TB2017X19MM

| D. Johing and      | TB2017          |
|--------------------|-----------------|
| Bushing no.        |                 |
| d = Bore diameter  | 19              |
| (mm)               |                 |
| Bore diameter (in) | 0.75            |
| Keyway width       | 6               |
| , , (mm)           |                 |
| Keyway width (in)  | 0.24            |
| Keyway depth       | 2.8             |
| (mm)               |                 |
| Keyway depth (in)  | 0.11            |
|                    |                 |
| A (mm)             | 69.9            |
| A (in)             | 2.75            |
| B (mm)             | 44.5            |
| B (in)             | 1.75            |
| D (mm)             | 66.7            |
| D (in)             | 2.63            |
| E (mm)             | -               |
| E (in)             | -               |
| F (mm)             | 11.113 x 22.225 |
| F (in)             | -               |
| Weight (kg)        | 1               |
| Weight (lbs)       | 2.2             |