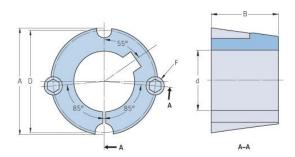

## PHF TB2017X18MM

| Bushing no.        | TB2017          |
|--------------------|-----------------|
|                    | 18              |
| d = Bore diameter  | 10              |
| (mm)               | 0.71            |
| Bore diameter (in) | 0.71            |
| Keyway width       | 6               |
| (mm)               |                 |
| Keyway width (in)  | 0.24            |
| Keyway depth       | 2.8             |
| (mm)               |                 |
| Keyway depth (in)  | 0.11            |
| A (mm)             | 69.9            |
| A (in)             | 2.75            |
| B (mm)             | 44.5            |
| B (in)             | 1.75            |
| D (mm)             | 66.7            |
| D (in)             | 2.63            |
| E (mm)             | -               |
| E (in)             | -               |
| F (mm)             | 11.113 x 22.225 |
| F (in)             | -               |
| Weight (kg)        | 1.01            |
| Weight (lbs)       | 2.23            |