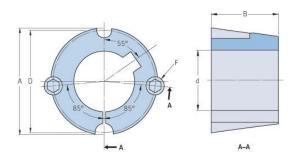

## PHF TB2017X16MM

| Bushing no.               | TB2017          |
|---------------------------|-----------------|
| d = Bore diameter<br>(mm) | 16              |
| Bore diameter (in)        | 0.63            |
| Keyway width<br>(mm)      | 5               |
| Keyway width (in)         | 0.2             |
| Keyway depth<br>(mm)      | 2.3             |
| Keyway depth (in)         | 0.09            |
| A (mm)                    | 69.9            |
| A (in)                    | 2.75            |
| B (mm)                    | 44.5            |
| B (in)                    | 1.75            |
| D (mm)                    | 66.7            |
| D (in)                    | 2.63            |
| E (mm)                    | -               |
| E (in)                    | -               |
| F (mm)                    | 11.113 x 22.225 |
| F (in)                    | -               |
| Weight (kg)               | 1.03            |
| Weight (lbs)              | 2.27            |