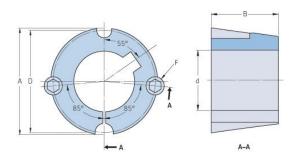

## PHF TB2017X15MM

| Duching a          | TB2017          |
|--------------------|-----------------|
| Bushing no.        |                 |
| d = Bore diameter  | 15              |
| (mm)               |                 |
| Bore diameter (in) | 0.59            |
| Keyway width       | 5               |
| , ,<br>(mm)        |                 |
| Keyway width (in)  | 0.2             |
| Keyway depth       | 2.3             |
| (mm)               |                 |
| Keyway depth (in)  | 0.09            |
| A (mm)             | 69.9            |
|                    | 2.75            |
| A (in)             |                 |
| B (mm)             | 44.5            |
| B (in)             | 1.75            |
| D (mm)             | 66.7            |
| D (in)             | 2.63            |
| E (mm)             | -               |
| E (in)             | -               |
| F (mm)             | 11.113 x 22.225 |
| F (in)             | -               |
| Weight (kg)        | 1.04            |
| Weight (lbs)       | 2.29            |