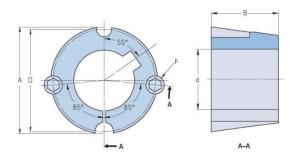

## PHF TB2017X14MM

| Bushing no. d = Bore diameter (mm)  Bore diameter (in) 0.55  Keyway width (mm)  Keyway width (in) 0.2  Keyway depth (mm)  Keyway depth (in) 0.09  A (mm) 69.9  A (in) 2.75  B (mm) 44.5  B (in) 1.75  D (mm) 66.7  D (in) 2.63  E (mm) -  E (in) -  F (mm) 11.113 x 22.225  F (in) -                                                                                                  |                    |                 |
|---------------------------------------------------------------------------------------------------------------------------------------------------------------------------------------------------------------------------------------------------------------------------------------------------------------------------------------------------------------------------------------|--------------------|-----------------|
| (mm)       0.55         Keyway width (mm)       5         Keyway width (in)       0.2         Keyway depth (mm)       2.3         (mm)       69.9         A (in)       2.75         B (mm)       44.5         B (in)       1.75         D (mm)       66.7         D (in)       2.63         E (mm)       -         E (in)       -         F (mm)       11.113 x 22.225                | Bushing no.        | TB2017          |
| Bore diameter (in)       0.55         Keyway width (mm)       5         Keyway width (in)       0.2         Keyway depth (mm)       2.3         (mm)       69.9         A (in)       2.75         B (mm)       44.5         B (in)       1.75         D (mm)       66.7         D (in)       2.63         E (mm)       -         E (in)       -         F (mm)       11.113 x 22.225  | d = Bore diameter  | 14              |
| Keyway width (mm)       5         Keyway width (in)       0.2         Keyway depth (mm)       2.3         Keyway depth (in)       0.09         A (mm)       69.9         A (in)       2.75         B (mm)       44.5         B (in)       1.75         D (mm)       66.7         D (in)       2.63         E (mm)       -         E (in)       -         F (mm)       11.113 x 22.225 | (mm)               |                 |
| (mm)       0.2         Keyway width (in)       0.2         Keyway depth (mm)       2.3         (mm)       0.09         A (mm)       69.9         A (in)       2.75         B (mm)       44.5         B (in)       1.75         D (mm)       66.7         D (in)       2.63         E (mm)       -         E (in)       -         F (mm)       11.113 x 22.225                         | Bore diameter (in) | 0.55            |
| (mm)       Keyway width (in)       0.2         Keyway depth (mm)       2.3         Keyway depth (in)       0.09         A (mm)       69.9         A (in)       2.75         B (mm)       44.5         B (in)       1.75         D (mm)       66.7         D (in)       2.63         E (mm)       -         E (in)       -         F (mm)       11.113 x 22.225                        | Kevway width       | 5               |
| Keyway width (in)       0.2         Keyway depth (mm)       2.3         Keyway depth (in)       0.09         A (mm)       69.9         A (in)       2.75         B (mm)       44.5         B (in)       1.75         D (mm)       66.7         D (in)       2.63         E (mm)       -         E (in)       -         F (mm)       11.113 x 22.225                                   |                    |                 |
| Keyway depth (mm)       2.3         Keyway depth (in)       0.09         A (mm)       69.9         A (in)       2.75         B (mm)       44.5         B (in)       1.75         D (mm)       66.7         D (in)       2.63         E (mm)       -         E (in)       -         F (mm)       11.113 x 22.225                                                                       |                    | 0.2             |
| (mm)       0.09         A (mm)       69.9         A (in)       2.75         B (mm)       44.5         B (in)       1.75         D (mm)       66.7         D (in)       2.63         E (mm)       -         E (in)       -         F (mm)       11.113 x 22.225                                                                                                                        |                    | 2 3             |
| Keyway depth (in)       0.09         A (mm)       69.9         A (in)       2.75         B (mm)       44.5         B (in)       1.75         D (mm)       66.7         D (in)       2.63         E (mm)       -         E (in)       -         F (mm)       11.113 x 22.225                                                                                                           |                    | 2.3             |
| A (mm) 69.9  A (in) 2.75  B (mm) 44.5  B (in) 1.75  D (mm) 66.7  D (in) 2.63  E (mm) -  E (in) -  F (mm) 11.113 x 22.225                                                                                                                                                                                                                                                              | L                  | 0.00            |
| A (in) 2.75  B (mm) 44.5  B (in) 1.75  D (mm) 66.7  D (in) 2.63  E (mm) -  E (in) -  F (mm) 11.113 x 22.225                                                                                                                                                                                                                                                                           |                    |                 |
| B (mm) 44.5  B (in) 1.75  D (mm) 66.7  D (in) 2.63  E (mm) -  E (in) -  F (mm) 11.113 x 22.225                                                                                                                                                                                                                                                                                        | A (mm)             | 69.9            |
| B (in) 1.75 D (mm) 66.7 D (in) 2.63 E (mm) - E (in) - F (mm) 11.113 x 22.225                                                                                                                                                                                                                                                                                                          | A (in)             | 2.75            |
| D (mm) 66.7  D (in) 2.63  E (mm) -  E (in) -  F (mm) 11.113 x 22.225                                                                                                                                                                                                                                                                                                                  | B (mm)             | 44.5            |
| D (in) 2.63 E (mm) - E (in) - F (mm) 11.113 x 22.225                                                                                                                                                                                                                                                                                                                                  | B (in)             | 1.75            |
| E (mm) - E (in) - F (mm) 11.113 x 22.225                                                                                                                                                                                                                                                                                                                                              | D (mm)             | 66.7            |
| E (in) -<br>F (mm) 11.113 x 22.225                                                                                                                                                                                                                                                                                                                                                    | D (in)             | 2.63            |
| F (mm) 11.113 x 22.225                                                                                                                                                                                                                                                                                                                                                                | E (mm)             | -               |
| 1 (11111)                                                                                                                                                                                                                                                                                                                                                                             | E (in)             | -               |
| F (in) -                                                                                                                                                                                                                                                                                                                                                                              | F (mm)             | 11.113 x 22.225 |
|                                                                                                                                                                                                                                                                                                                                                                                       | F (in)             | -               |
| Weight (kg) 1.04                                                                                                                                                                                                                                                                                                                                                                      | Weight (kg)        | 1.04            |
| Weight (lbs) 2.29                                                                                                                                                                                                                                                                                                                                                                     | Weight (lbs)       | 2.29            |