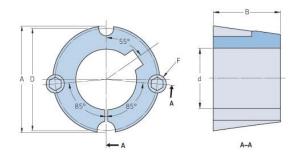

## PHF TB2012X50MM

| Bushing no.               | TB2012          |
|---------------------------|-----------------|
| d = Bore diameter<br>(mm) | 50              |
| Bore diameter (in)        | 1.97            |
| Keyway width<br>(mm)      | 14              |
| Keyway width (in)         | 0.55            |
| Keyway depth<br>(mm)      | 3.8             |
| Keyway depth (in)         | 0.15            |
| A (mm)                    | 69.9            |
| A (in)                    | 2.75            |
| B (mm)                    | 31.8            |
| B (in)                    | 1.25            |
| D (mm)                    | 66.7            |
| D (in)                    | 2.63            |
| E (mm)                    | -               |
| E (in)                    | -               |
| F (mm)                    | 11.113 x 22.225 |
| F (in)                    | -               |
| Weight (kg)               | 0.32            |
| Weight (lbs)              | 0.71            |