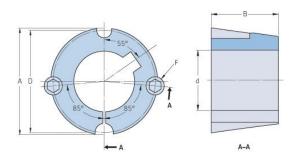

## PHF TB2012X48MM

| Bushing no.        | TB2012          |
|--------------------|-----------------|
|                    | -               |
| d = Bore diameter  | 48              |
| (mm)               |                 |
| Bore diameter (in) | 1.89            |
| Keyway width       | 14              |
| (mm)               |                 |
| Keyway width (in)  | 0.55            |
| Keyway depth       | 3.8             |
| (mm)               |                 |
| Keyway depth (in)  | 0.15            |
| A (mm)             | 69.9            |
| A (in)             | 2.75            |
| B (mm)             | 31.8            |
| B (in)             | 1.25            |
| D (mm)             | 66.7            |
| D (in)             | 2.63            |
| E (mm)             | -               |
| E (in)             | -               |
| F (mm)             | 11.113 x 22.225 |
| F (in)             | -               |
| Weight (kg)        | 0.35            |
| Weight (lbs)       | 0.77            |