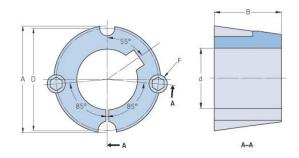

## PHF TB2012X42MM

| Bushing no.               | TB2012          |
|---------------------------|-----------------|
| d = Bore diameter<br>(mm) | 42              |
| Bore diameter (in)        | 1.65            |
| Keyway width<br>(mm)      | 12              |
| Keyway width (in)         | 0.47            |
| Keyway depth<br>(mm)      | 3.3             |
| Keyway depth (in)         | 0.13            |
| A (mm)                    | 69.9            |
| A (in)                    | 2.75            |
| B (mm)                    | 31.8            |
| B (in)                    | 1.25            |
| D (mm)                    | 66.7            |
| D (in)                    | 2.63            |
| E (mm)                    | -               |
| E (in)                    | -               |
| F (mm)                    | 11.113 x 22.225 |
| F (in)                    | -               |
| Weight (kg)               | 0.46            |
| Weight (lbs)              | 1.01            |