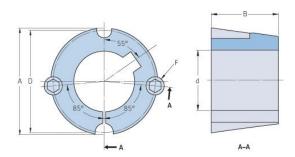

## PHF TB2012X40MM

| Bushing no.        | TB2012          |
|--------------------|-----------------|
| d = Bore diameter  | 40              |
|                    | τυ              |
| (mm)               | 1.57            |
| Bore diameter (in) |                 |
| Keyway width       | 12              |
| (mm)               | 0.47            |
| Keyway width (in)  | 0.47            |
| Keyway depth       | 3.3             |
| (mm)               |                 |
| Keyway depth (in)  | 0.13            |
| A (mm)             | 69.9            |
| A (in)             | 2.75            |
| B (mm)             | 31.8            |
| B (in)             | 1.25            |
| D (mm)             | 66.7            |
| D (in)             | 2.63            |
| E (mm)             | -               |
| E (in)             | -               |
| F (mm)             | 11.113 x 22.225 |
| F (in)             | -               |
| Weight (kg)        | 0.48            |
| Weight (lbs)       | 1.06            |